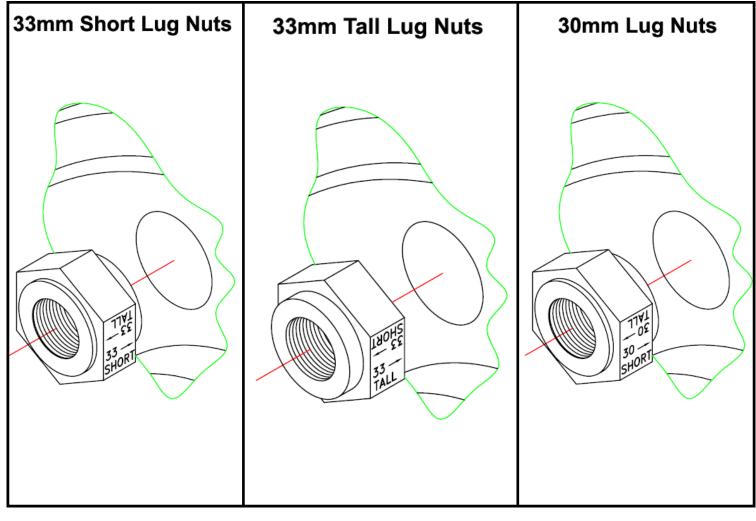

## **ASSEMBLY DRAWINGS ON BACK**

- 1. DO NOT REMOVE ANY LUGNUTS.
- 2. DETERMINE CORRECT PLACEMENT OF SIMULATORS REQUIRED FOR PROPER HAND HOLE ALIGNMENT.
- 3. PLACE LINER OVER STUDS.
- 4. INSTALL JAM NUTS ONTO THE STUDS, USING THE INSTALLATION TOOL. MAKE SURE THAT THE CORRECT ALIGNMENT OF THE JAM NUT IS USED. (REFER TO DIAGRAM ON BACK)
- INSTALL JAM NUT COVERS.
- REPEAT STEPS 1-5 FOR EACH WHEEL.
- 7. APPLY DECALS. MAKE SURE SURFACE IS CLEAN AND WARM WHEN APPLYING DECALS.