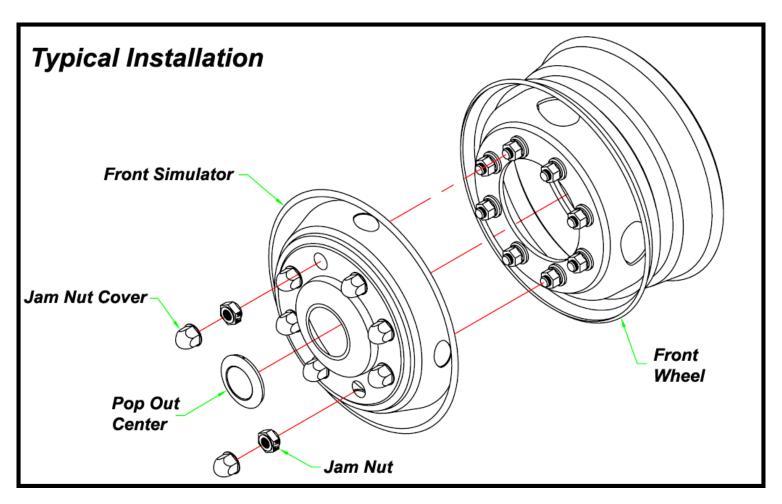

## **ASSEMBLY DRAWINGS ON BACK**

- 1. DO NOT REMOVE ANY LUGNUTS.
- 2. DETERMINE CORRECT PLACEMENT OF SIMULATORS REQUIRED FOR PROPER HAND HOLE ALIGNMENT.
- 3. PLACE LINER OVER STUDS.
- 4. INSTALL JAM NUTS ONTO THE STUDS, USING THE INSTALLATION TOOL. MAKE SURE THAT THE CORRECT ALIGNMENT OF THE JAM NUT IS USED. (REFER TO DIAGRAM ON BACK)
- INSTALL JAM NUT COVERS.
- REPEAT STEPS 1-5 FOR EACH WHEEL.
- 7. APPLY DECALS. MAKE SURE SURFACE IS CLEAN AND WARM WHEN APPLYING DECALS.