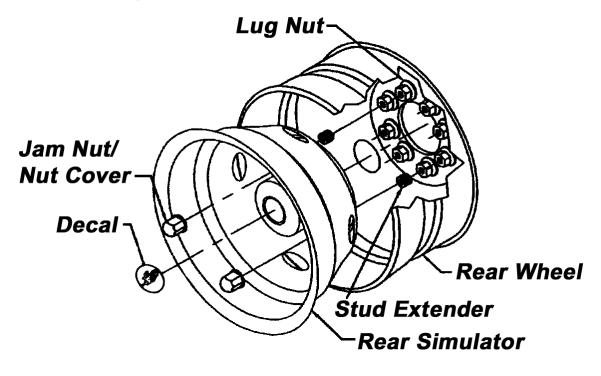

## EAGLE FLIGHT® STAINLESS STEEL WHEEL SIMULATORS INSTALLATION INSTRUCTIONS

Trailer Light Duty Over Lug Mounting with Stud Extenders

- 4 Wheel Simulators
- 8 Right Hand Stud Extenders
- 8 Right Hand Jam Nuts with Stainless Cover
- 4 Pop Out Centers
- 4 Center Hub Logos
- 1 Installation Tool

## **Installation Instructions**

- 1. Do not remove the original equipment lug nuts.
- 2. Determine correct placement of stud extenders required for proper hand hole alignment.
- 3. Install appropriate stud extender on the portion of the wheel studs that protrudes through the original equipment lug nut on opposing studs.
- 4. Tighten stud extenders with included installation tool.
- 5. Install simulator over stud extenders and install the jam nuts on the stud extenders.
- 6. Check to be sure the wheel cover is centered on the wheel.
- 7. Use the included tool to tighten jam nuts.
- 8. Complete the wheel simulator installation by applying hub center decals.
- 9. Repeat steps 1 through 8 for installation of the other wheel and axle covers.